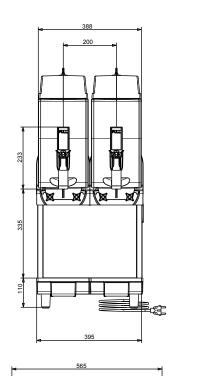

#### **Key Information:**

| Number of bowls:    | 2          |
|---------------------|------------|
| Control board:      | Mechanical |
| Cooling system:     | AIR        |
| Bowl's capacity:    | 2.9 gal    |
| Dimensions, Width:  | 15 3/4"    |
| Dimensions, Depth:  | 22 13/16"  |
| Dimensions, Height: | 34 1/4"    |
| Net weight:         | 132 lb     |
|                     |            |