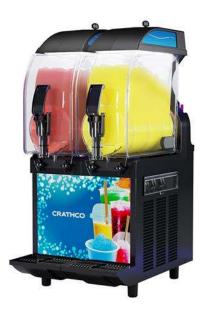

### Ref560535 (IPRO2ML)

I-PRO 2Mwith lighted panel, (2) 2.9 gallon insulated bowls, Mechanical control and timer, black finish, refrigerant R449A

### **General Features**

I-PRO 2 MECHANICAL with lighted panel is a versatile slush machine with (2) 2.9 gallon (11L) I-Tank insulated bowls, mechanical control and LED-light front panel. Refrigerant R449A.

Every feature has been developed to create a professional, reliable and high-quality slush machine equipment thanks to the numerous patents and innovations. This equipment has the I-Tank insulated tank as standard. The shape of the tanks, which work independently, guarantees a natural mixing effect for an optimal consistency of the product. The look of this equipment is modern and eye-catching, thanks to the LED-light system that illuminates the product and attracts customers. The equipment can dispense: slushies, granitas, milkshakes and other frozen drinks. I-PRO is an ideal slush machine for bars, amusement parks, fast food chains, kiosks, restaurants, water parks and much more.