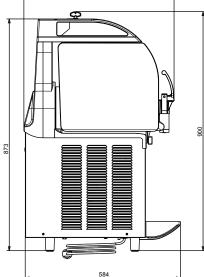

#### **Key Information:**

| Number of bowls:    | 2          |
|---------------------|------------|
| Control board:      | Mechanical |
| Cooling system:     | AIR        |
| Bowl's capacity:    | 2.9 gal    |
| Dimensions, Width:  | 15 3/4"    |
| Dimensions, Depth:  | 22 13/16"  |
| Dimensions, Height: | 34 1/4"    |
| Net weight:         | 132 lb     |
|                     |            |